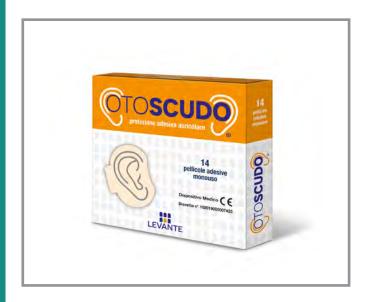

## OTOSCUDO

#### **Indications**

- Infections
- Inflammation
- Post-surgery recovery

#### **CHARACTERISTICS**

WATERPROOF BREATHABLE INVISIBLE ADAPTABLE

#### **PACKAGING-UNIT**

14 disposable ear patches