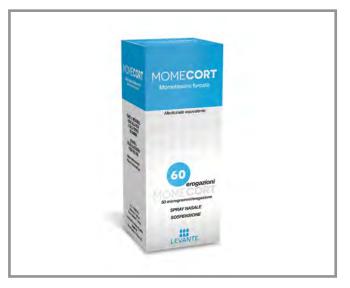

## **MOMECORT**

### **CORTICOSTEROIDS**

#### **Indications**

- Allergic Rhinitis
- Vasomotor Rhinitis
- Nasal Polyps
- Adenoid Hypertrophy
- Turbinate Hypertrophy

#### **DAILY DOSE**

#### ADULTS & CHILDREN

**12 years and over:** 2 sprays per nostril

once per day

#### **CHILDREN 3-11 years:**

1 spray per nostril once per day

#### **PACKAGING-UNIT**

140 sprays

60 sprays

AURICULAR NASAL GASTROINTESTINAL