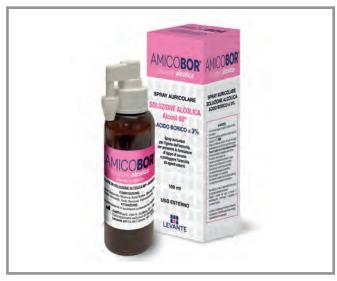

## **AMICOBOR**

#### **Indications**

- Otitis
- Otomycosis
- Ear Care

#### **DAILY DOSE**

#### **ADULTS**

2 sprays per ear 2-3 times/day

#### **PACKAGING-UNIT**

Spray 100 ml

AMICOBOR BLUE PACKAGING

Detailed and updated information on this product is available by scanning the QR code with a smartphone.