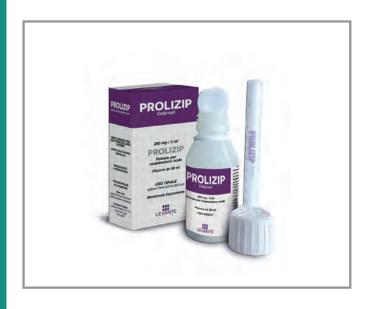

## **PROLIZIP**

#### **PACKAGING-UNIT**

500 mg- 6 tablets

250 mg/ 5 ml oral suspension