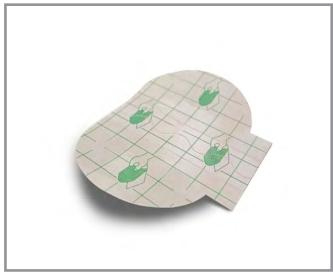

## OTOSCUDO

#### **Indications**

- Infections
- Inflammation
- Post-surgery recovery

#### **CHARACTERISTICS**

WATERPROOF BREATHABLE INVISIBLE ADAPTABLE

#### **PACKAGING-UNIT**

14 disposable ear patches