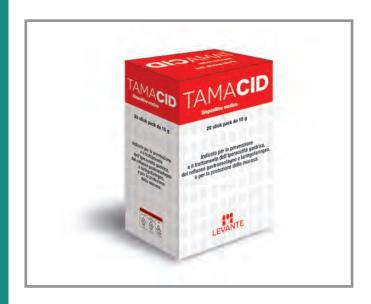

## TAMACID

#### **Indications**

- Laryngopharyngeal Reflux
- GERD
- Acid Reflux

#### **DAILY DOSE**

#### **ADULTS**

3 stick packs after the meals and before bedtime

#### **PACKAGING-UNIT**

20 stick packs 15 g