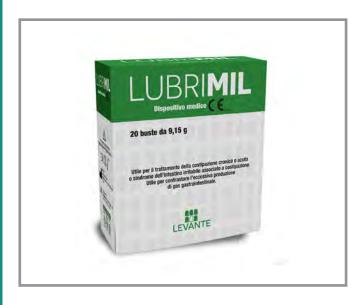

## **LUBRIMIL**

#### **Indications**

- Constipation
- Abdominal Colic
- Abdominal Pain
- Flatulence
- Before and after colorectal surgery

#### **DAILY DOSE**

#### **ADULTS**

2 stick packs between the meals

#### **CHILDREN**

1 stick pack/day

#### **PACKAGING-UNIT**

20 stick packs 9,15 g