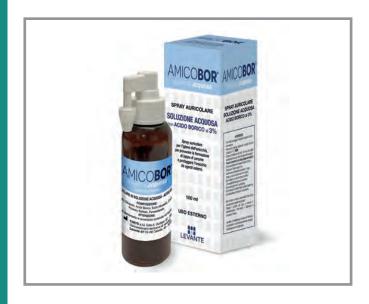

## **AMICOBOR**

#### **Indications**

- Otitis
- Otomycosis
- Ear Care

#### **DAILY DOSE**

#### **ADULTS**

2 sprays per ear 2-3 times/day

#### **PACKAGING-UNIT**

Spray 100 ml

AMICOBOR BLUE PACKAGING

Detailed and updated information on this product is available by scanning the QR code with a smartphone.