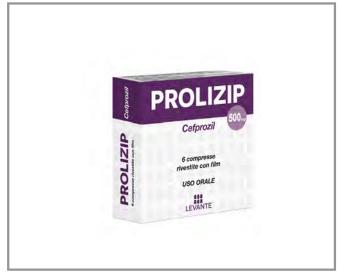

## **PROLIZIP**

#### **PACKAGING-UNIT**

500 mg- 6 tablets

250 mg/ 5 ml oral suspension