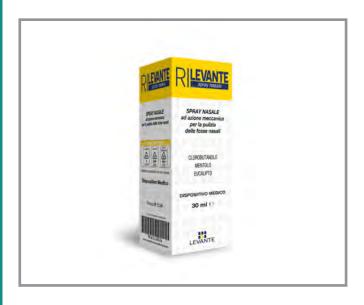

## **RILEVANTE**

#### **Indications**

- Epithelialization
- Soothing action
- Inflammation

#### **DAILY DOSE**

#### **ADULTS:**

5 sprays per nostril 4 times/day

#### **CHILDREN:**

3 sprays per nostril 4 times/day

#### **PACKAGING-UNIT**

Spray 30 ml

**FOR EARS** 